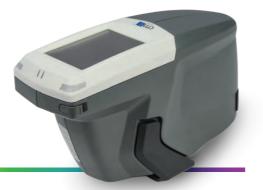

#### **Advanced Mode**

designed to give the painter/distributor a more advanced and high performing tool than colour collections alone READING > SEARCH > AUTOMATIC CORRECTION CORRECTION ON SMALL PANEL > DOSAGE **CMEasy** now makes use of a new multi-angle spectrophotometer fitted with:

- **Touch Screen** (for easier naming and management of the reading)
- Led indicators (for easier positioning of the spectrophotometer)
- Rechargeable battery via USB (for easier tool handling)
- WIFI system (for easier reading transmissions to the PC)

The version of Lechler MAP containing the **CMEasy** module is also fully compatible with the CME spectrophotometer model (**code 99771**). It is sufficient to update the Lechler **MAP** software with the new release.