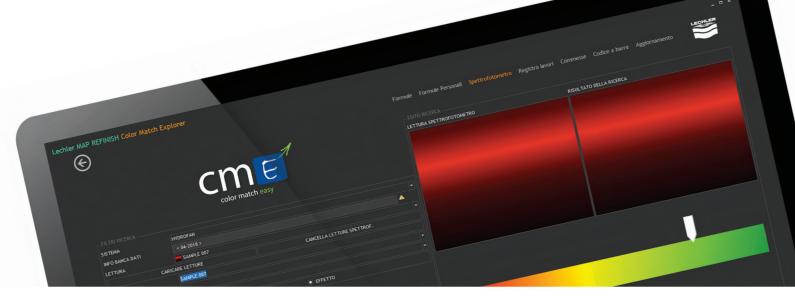

### **COLOR MATCH EASY** MAP Spectrophotometer

Is the new colour selection and correction system for the refinish sector, based on a large and ever-enlarging database.

The new software interface is now completely integrated inside the **Lechler MAP Color&Product Management** platform and can operate in two different modes, meeting different sector needs.

#### **Advanced Mode**

designed to give the painter/distributor a more advanced and high performing tool than colour collections alone READING > SEARCH > AUTOMATIC CORRECTION CORRECTION ON SMALL PANEL > DOSAGE **CMEasy** now makes use of a new multi-angle spectrophotometer fitted with: