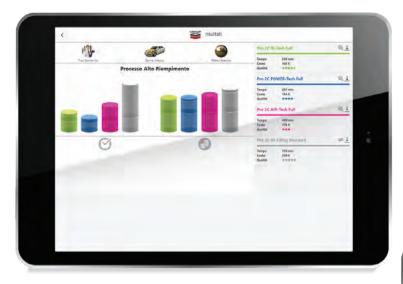

Starting from specific information on the body shop and the type of repair, this APP proposes the most efficient processes selected from all the possible solutions and arranged according to one of the following criteria:

### **Cost-effectiveness**

on the basis of total costs, comprising labour, energy and product costs

#### Speed

on the basis of total times, comprising labour and drying/flash-off times

#### Quality/Security

from a point of view of aesthetical aspect, durability/resistance and security in application

For each **CAR repair** set the following parameters in your **APP** 

- Type of colour (Solid, Metallic/Pearl, Effect)
- Dimension of the damage (1 part, 2 parts, front, etc.)
- Extent of the damage (minor, average, serious)

and you will immediately obtain the 3 most EFFICIENT solutions for your repair.

There is NO right process for ALL repairs, but there is a RIGHT process for EVERY repair