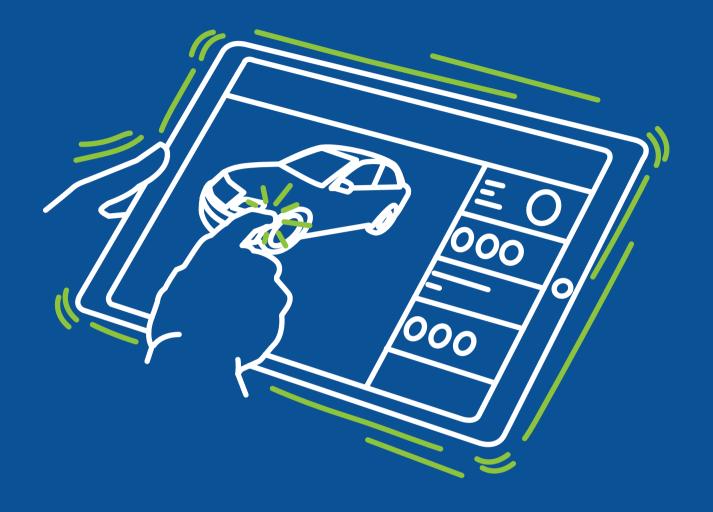

## **LECHLER MAPP EASY**Process Efficiency Navigator

The selection of the most efficient painting process will now be even **easier** with this new **application** designed for **decision makers**.

### **LECHLER MAPP EASY**Process Efficiency Navigator

It is an application useable on all computer storage media, such as PC, tablet, smartphone, designed by Lechler to guide the operator in the selection of the most efficient painting process.

Starting from specific information on the body shop and the type of repair, this APP proposes the most efficient processes selected from all the possible solutions and arranged according to one of the following criteria:

#### Quality/Security

from a point of view of aesthetical aspect, durability/resistance and security in application

For each **CAR repair** set the following parameters in your **APP** 

- Type of colour (Solid, Metallic/Pearl, Effect)
- Dimension of the damage (1 part, 2 parts, front, etc.)
- Extent of the damage (minor, average, serious)