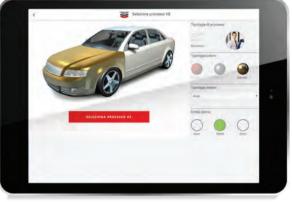

#### Quality/Security

from a point of view of aesthetical aspect, durability/resistance and security in application

For each **CAR repair** set the following parameters in your **APP** 

- Type of colour (Solid, Metallic/Pearl, Effect)
- Dimension of the damage (1 part, 2 parts, front, etc.)
- Extent of the damage (minor, average, serious)

and you will immediately obtain the 3 most EFFICIENT solutions for your repair.

There is NO right process for ALL repairs, but there is a RIGHT process for EVERY repair